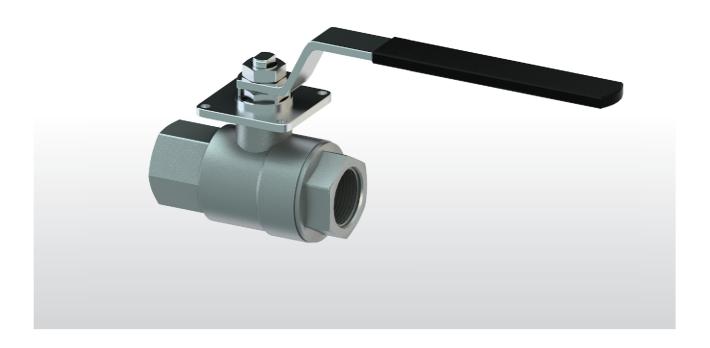

## TYPE: SUN WP

| CODE     | DESCRIPTION                                                         |
|----------|---------------------------------------------------------------------|
|          |                                                                     |
| 4821X204 | SUN WP 2-piece ball valve, with full bore AISI 316 dia.1/2" (DN15)  |
| 4821X205 | SUN WP 2-piece ball valve, with full bore AISI 316 dia.3/4" (DN20)  |
| 4821X206 | SUN WP 2-piece ball valve, with full bore AISI 316 dia.1" (DN25)    |
| 4821X207 | SUN WP 2-piece ball valve, with full bore AISI 316 dia.1"1/4 (DN32) |
| 4821X208 | SUN WP 2-piece ball valve, with full bore AISI 316 dia.1"1/2 (DN40) |
| 4821X209 | SUN WP 2-piece ball valve, with full bore AISI 316 dia.2" (DN50)    |