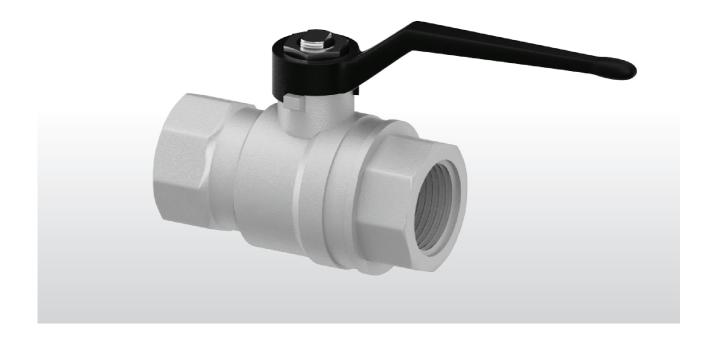

## DESCRIPTION

| ASTER ball valve, full bore, with lever in aluminum FF 1/4"  |
|--------------------------------------------------------------|
| ASTER ball valve, full bore, with lever in aluminum FF 3/8"  |
| ASTER ball valve, full bore, with lever in aluminum FF 1/2"  |
| ASTER ball valve, full bore, with lever in aluminum FF 3/4"  |
| ASTER ball valve, full bore, with lever in aluminum FF 1"    |
| ASTER ball valve, full bore, with lever in aluminum FF 1"1/4 |
| ASTER ball valve, full bore, with lever in aluminum FF 1"1/2 |
| ASTER ball valve, full bore, with lever in aluminum FF 2"    |
| ASTER ball valve, full bore, with lever in aluminum FF 2"1/2 |
| ASTER ball valve, full bore, with lever in aluminum FF 3"    |
| ASTER ball valve, full bore, with lever in aluminum FF 4"    |
| ASTER ball valve, full bore, with lever in aluminum MF 1/4"  |
| ASTER ball valve, full bore, with lever in aluminum MF 3/8"  |
| ASTER ball valve, full bore, with lever in aluminum MF 1/2"  |
| ASTER ball valve, full bore, with lever in aluminum MF 3/4"  |
| ASTER ball valve, full bore, with lever in aluminum MF 1"    |
| ASTER ball valve, full bore, with lever in aluminum MF 1"1/4 |
| ASTER ball valve, full bore, with lever in aluminum MF 1"1/2 |
| ASTER ball valve, full bore, with lever in aluminum MF 2"    |
| ASTER ball valve, full bore, with lever in aluminum MF 2"1/2 |
|                                                              |